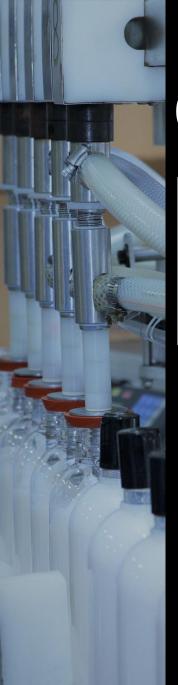

#### ...To Fill

- Overflow fillers for low viscosity or foaming products
- Positive Displacement fillers for more viscous products
- Piston filler for lotions and creams
- Gear Fillers
- Vial Fillers
- •Plastic Tube Filler—fills, crimps, codes, cuts off excess
- Lip-Balm Filler
- Packette Filler

#### Innovation

- Camera Detection Systems
  - Embossing
  - Labeling
  - Inkjet Codes
- Automated Label Application
- Automated Sprayer Insertion
- Induction Sealer

- Bottle Crimpers
- Shrink Sealers
- Modular Filling Lines
- Barcode Case Labeling
- Banding Machine
- Cellophane wrap machine
- Cartoners